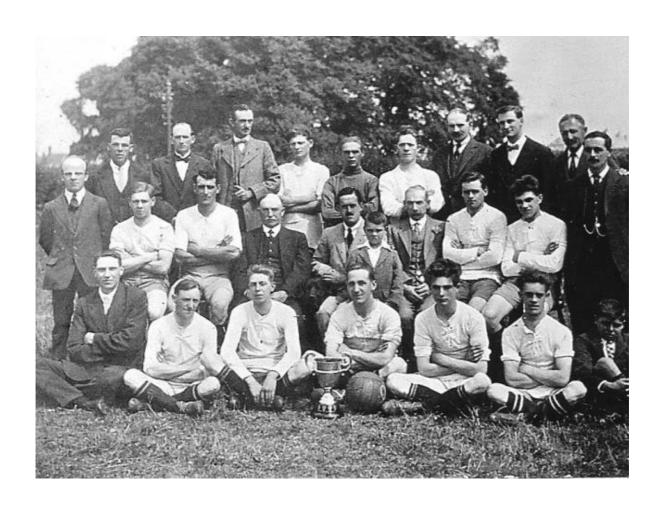

## Broughton Road Athletic Football Club Season - 1924-1925 Melksham

The table below lists the members of the club and are listed alphabetically by surname. All members on the Back Row are standing. All members in the Middle Row are seated. All Members in the Front Row are seated cross-legged on the floor.

| SURNAME     | <b>GIVEN NAMES</b> | POSITION IN ROW         | NOTES            |
|-------------|--------------------|-------------------------|------------------|
| ?           | ?                  | Front Row - Position 7  | Child            |
| Bailey      | S.                 | Back Row - Position 11  | Committee Member |
| Brown       | C.                 | Back Row - Position 2   | Committee Member |
| Brown       | W.                 | Back Row - Position 9   | Committee Member |
| Chamberlain | A.                 | Back Row - Position 5   |                  |
| Coward      | F.                 | Front Row - Position 6  |                  |
| Gullis      | E.                 | Middle Row - Position 5 | Vice President   |
| Gullis      | S.                 | Back Row - Position 8   | Committee Member |
| Gullis      | V.                 | Back Row - Position 3   | Secretary        |
| Guy         | T.                 | Front Row - Position 3  |                  |
| Harrold     | H.                 | Back Row - Position 4   |                  |

| Irving   | G.  | Middle Row - Position 6 |                  |
|----------|-----|-------------------------|------------------|
| Jordan   | S.  | Middle Row - Position 3 | Vice President   |
| Missen   | J.  | Middle Row - Position 2 |                  |
| Missen   | Joe | Front Row - Position 4  |                  |
| Missen   | T.  | Back Row - Position 10  | Committee Member |
| Mitcham  | L.  | Front Row - Position 1  | Chairman         |
| Mizen    | J.  | Front Row - Position 2  |                  |
| Moody    | E.  | Back Row - Position 7   |                  |
| Offer    | W.  | Back Row - Position 1   | Committee Member |
| Pearce   | A.  | Middle Row - Position 7 |                  |
| Pearce   | H.  | Back Row - Position 6   |                  |
| Rawlings | W.  | Front Row - Position 5  |                  |
| Sawtell  | S.  | Middle Row - Position 4 | President        |
| Sheppard | W   | Middle Row - Position 1 |                  |

Winners of the Melksham & District League 1924-1925