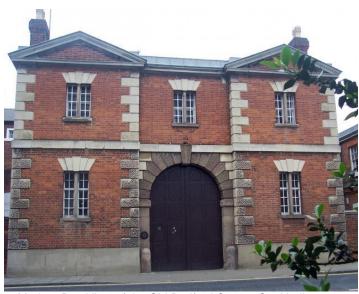

Modern Day View of the Old Bedford County Gaol built c1801

## **Bedford Gaol Prison Record**

| Surname                | Given<br>Name  | Age                | Place of Conviction                                                      | Date of Conviction      |                        |
|------------------------|----------------|--------------------|--------------------------------------------------------------------------|-------------------------|------------------------|
|                        |                |                    |                                                                          | Year                    | Date                   |
| Giles                  | Thomas         | 27                 | Bedfordshire County<br>Lent Assizes