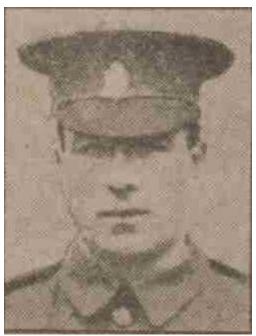

## **Sergeant Frederick Kent**

Image © Local World Limited/Trinity Mirror. Image created courtesy of The British Library Board.

Sergeant Fred Kent, East Everleigh, Marlborough. Feet amoutated, frostbite.