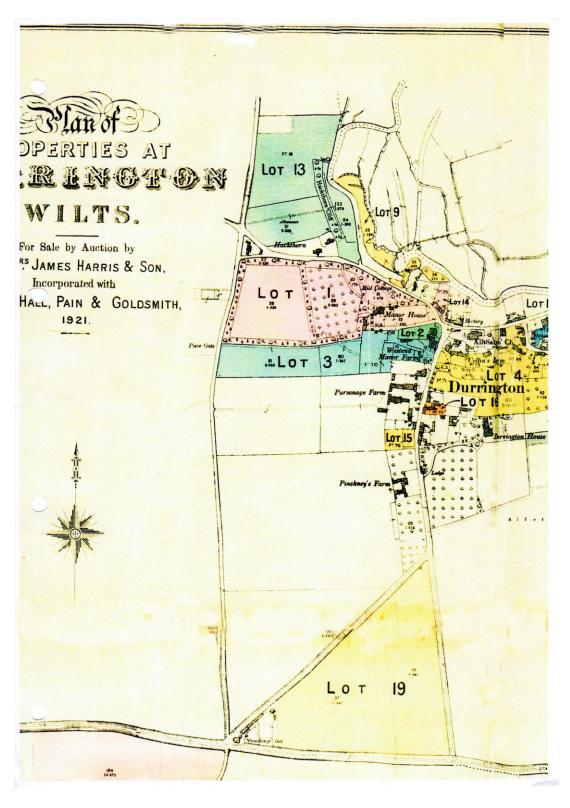

(For sale advertisements from 1921 – with thanks to Dave Healing) ©Wiltshire OPC Project/ Cathy Sedgwick/2014

Top left of section map of Durrington showing Properties for sale in 1921

(See separate document showing entire Map)