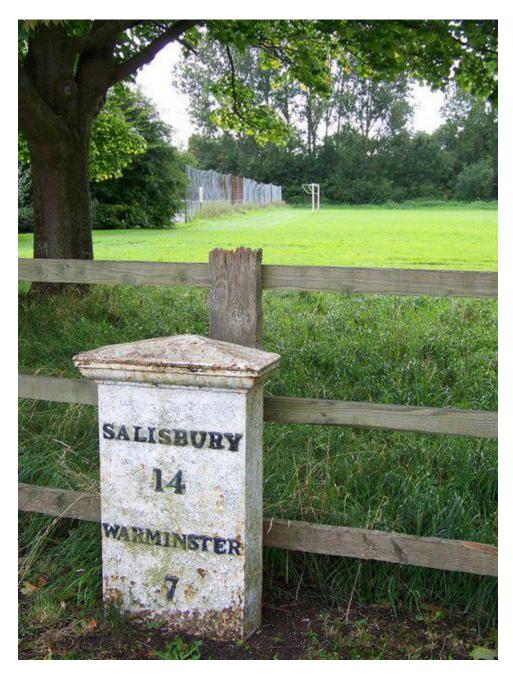

## Milepost Opposite the Old Manse

Located - High Street, Codford, Wiltshire

Grade II - Listed 11th December, 1987

Milepost. 1840. Cast-iron pillar with moulded pedimented top, raised lettering to front:

SALISBURY / 14 / WARMINSTER / 7.

One of a series of cast-iron mileposts and boundary posts on turnpikes radiating from Warminster, made by Carson and Miller, Warminster ironfounders c1840.

(R. Haynes, Wiltshire Milestones, Leisure in Wiltshire, 1968)

(British Listed Buildings)

©Wiltshire OPC Project/ Cathy Sedgwick/2014

Codford St. Peter - Milestone c 1840 opposite The Old Manse

(Photo by Miss Steel 2008)